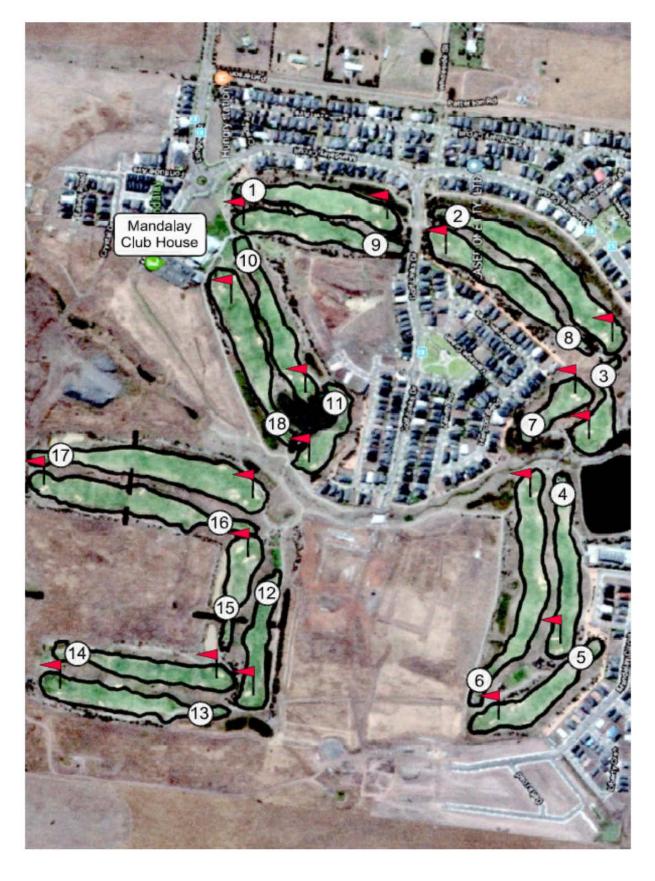

Coming up next is our game at Mandalay Golf Club:
Monday the 8th of April at 8.00am.

Course map for Mandalay Golf Course Provided at the back of this document.

**Electronic bookings** for Mandalay are now available. The online booking sheet has been switched on.