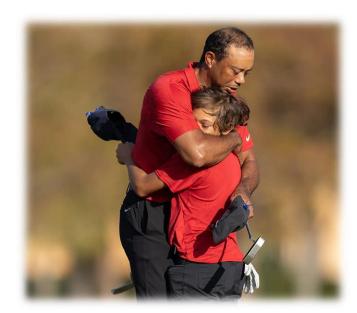

# **Return of the Red Shirt**

Tiger and Charlie Woods hug at the 2021 PNC Championship.

Jeremy Reper-USA Today Sports

Not one, but two of them, as Tiger Woods made his first competitive appearance (with son Charlie) since his near-fatal car accident 10 months ago.

It wasn't quite as iconic as Hogan hobbling to Riviera's first tee at the 1950 Los Angeles Open, but Woods' presence and performance at the PNC Championship was yet another astounding accomplishment by a man who still climbs mountains for a living.

Tiger walked like a grandpa, swung like a teenager and almost won the tournament with a 12-year-old as his partner.

Every warrior lives to fight another day.

---000---