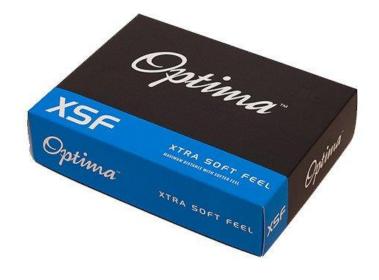

## **Sponsorship and Golf Balls**

The Golf Balls for the Ball run are now the Optima XSF golf balls. A much better ball than the current CS ball.

They have donated four Golf Bags to be awarded for each grade at the age tournament.

We thank Walkinshaw Sports for their generosity and encourage our members to support PGF golf products when they can.

Mario has a supply of the brand-new Optima XSF golf balls for the same price as previous- 2 dozen balls for \$30 half retail price. Normal retail \$28.99 doz.

### Maximum distance with softer feel

- Large, high energy, soft feel 55 compression core
- High deformation core material for maximum energy transfer and release
- Super thin Ionomer blend cover for greenside control

It is a good opportunity to get a very good ball for a great price. You can order your supply from Mario, ring 0401604501 or email mariocaruso@bigpond.com
You can collect your order from Mario in Sunbury or at our next game.