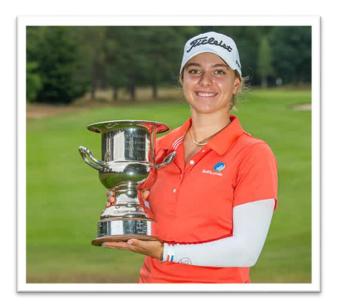

## **Dutch delight for Kyriacou**

by David Tease

Steph Kyriacou has gone wire-to-wire to claim her second Ladies European Tour crown in the Netherlands. Kyriacou was flawless, producing a bogey-free round of 67 to go with her opening rounds of 66,72 & 65 to win the Big Green Egg Open at Rosendaelsche Golf Club near Arnhem. Her 18 under par total was enough to win by two from her final-round playing partner, Finland's Sanna Nuutinen (-16), with Scotland's Kylie Henry in third place at 10 under.

"I'm buzzing! I forgot what it was like to win, it has been a little bit of time. It is something pretty special," she added. Like her victory at Bonville, Kyriacou had some special company on her bag this week. Dad, Nick, again on caddie duties like he was last February when she announced herself to the golfing world.

Kyriacou thanked the legions of family and friends back home who endured a rather long wait while in COVID lockdown. "All my friends stayed up to watch my score," she smiled. The win vaults Kyriacou into second place on the LET Race to Costa del Sol standings.