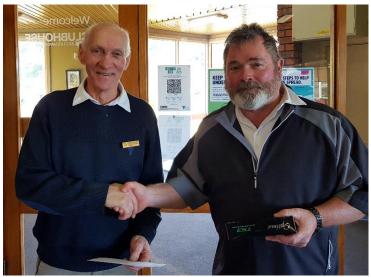

### Now for the winners:

| <u>Name</u>                                             | <u>Handicap</u> | <u>Points</u> |
|---------------------------------------------------------|-----------------|---------------|
| A grade winner: Bob Wilkinson                           | 10              | 36            |
| A grade runner-up:<br>Peter Brideson                    | 12              | 36 c/b        |
| B grade winner: Gus Steegstra B grade runner-up:        | 14              | 33            |
| Michael Lynch                                           | 16              | 32 c/b        |
| C grade winner:<br>Lance Long<br>C grade runner-up:     | 18              | 38            |
| Neil Fowler                                             | 21              | 37            |
| D grade winner:<br>Kathleen Eiser<br>D grade runner-up: | 29              | 37            |
| Ron Swift                                               | 39              | 36            |

C Grade winner Lance Long with Vice President Shane Turner