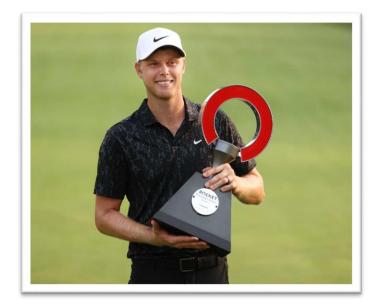

### Davis wins maiden PGA Tour title

by PGA of Australia

A hole-out bunker shot for eagle at the 71st hole, a birdie to make the playoff and a heart-stopping five-hole sudden death marathon has propelled Sydney's Cameron Davis to a stunning breakthrough PGA TOUR title at the Rocket Mortgage Classic.

One stroke back entering the final round at Detroit Golf Club, the 2017 Australian Open champion was even par through 11 holes before catching fire over the final seven holes, three birdies on the trot from the 12th hole, the eagle at 17 and a birdie from just six feet on the 72nd hole catapulting him into a playoff with Chilean Joaquin Niemann and American Troy Merritt.

Niemann's first bogey of the tournament left Merritt and Davis to fight it out.

Merritt's miss from six feet for par on the 5<sup>th</sup> playoff hole completed the coronation of Australia's newest PGA TOUR champion.

"It's been pretty hectic ever since the 17th hole for me," a relieved and elated Davis said.

"I just tried to put it as much out of my mind as I could and just hit every shot for what it was worth.

"As simple as that sounds, it's so hard to do when the pressure is on like that."