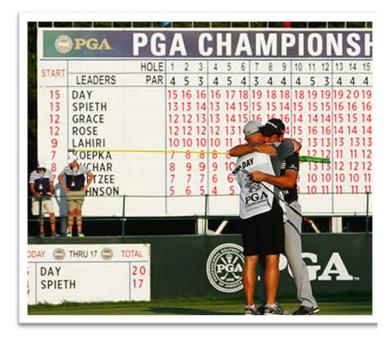

## **Great Australian Moments Jason's Day finally arrives**

by Martin Blake

Day and caddie Col Swatton embrace at the 72nd hole after his first major win in 2015.

From the time he was 16 and the Australian boys champion, Jason Day looked like a major winner in the making. But the road was uncharacteristically long for Day, the Queenslander with the amazing, all-round game.

Near misses at the Open Championship in the same year, and previously at Augusta National in 2011 and 2013, only added to his sense of frustration.

But in 2015, it came together in a hurry. Day won the PGA Championship at Whistling Straits in Wisconsin, in the process seeing off Jordan Spieth's challenge and becoming the first man to post 20-under par in a major.

At the PGA, he was dominant from the start, and two ahead of Spieth entering the final round before shooting a 67 to win by three. Spieth, remember, had already won two majors for the year and was ominously poised, but Day birdied

four of the first seven holes at Whistling Straits and never looked threatened.

At the 11th, he monstered a 350-metre drive into a narrow fairway and Spieth, 70 metres behind him, yelled out: "You've got to be kidding me!" Day flexed his biceps and made another birdie on his triumphal march.

The feelgood aspect is compelling. Day had a tough upbringing in Beaudesert, north of Brisbane, with an abusive father who died when Jason was 12. Day himself lurched into heavy drinking as a teenager and it was not until Swatton's intervention that he settled into his passion for golf. Significantly, he and Swatton embraced when he clinched his first major.